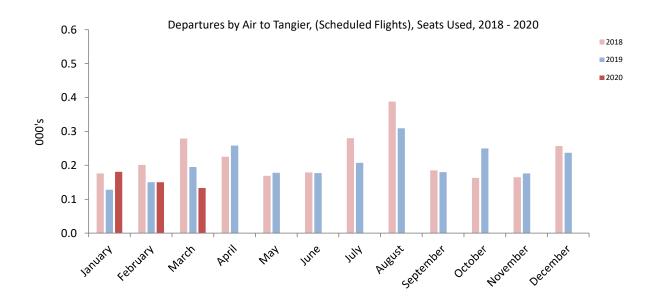

Note:

Flights to and from Madrid re-commenced in April 2009 and ended in March 2010.

Table 3.11 Departures by Air to Tangier (Scheduled Flights), 2018 - 2020

|           | Seats used (000's) |      | Seats offered (000's) |          |      |      | Load factor (%) |      |      |      |
|-----------|--------------------|------|-----------------------|----------|------|------|-----------------|------|------|------|
|           | 2018               | 2019 | 2020                  | <br>2018 | 2019 | 2020 | -               | 2018 | 2019 | 2020 |
| January   | 0.2                | 0.1  | 0.2                   | 0.6      | 0.6  | 0.6  |                 | 20.3 | 20.3 | 28.7 |
| February  | 0.2                | 0.2  | 0.2                   | 0.6      | 0.6  | 0.6  |                 | 26.8 | 26.8 | 26.8 |
| March     | 0.3                | 0.2  | 0.1                   | 0.6      | 0.6  | 0.4  |                 | 31.0 | 31.0 | 38.0 |
| April     | 0.2                | 0.3  | -                     | 0.6      | 0.6  | -    |                 | 46.1 | 46.1 | -    |
| May       | 0.2                | 0.2  | -                     | 0.6      | 0.6  | -    |                 | 28.3 | 28.3 | -    |
| June      | 0.2                | 0.2  | -                     | 0.6      | 0.6  | -    |                 | 31.6 | 31.6 | -    |
| July      | 0.3                | 0.2  | -                     | 0.6      | 0.6  | -    |                 | 37.0 | 37.0 | -    |
| August    | 0.4                | 0.3  | -                     | 0.6      | 0.6  | -    |                 | 49.0 | 49.0 | -    |
| September | 0.2                | 0.2  | -                     | 0.6      | 0.6  | -    |                 | 32.1 | 32.1 | -    |
| October   | 0.2                | 0.3  | -                     | 0.5      | 0.6  | -    |                 | 44.6 | 44.6 | -    |
| November  | 0.2                | 0.2  | -                     | 0.6      | 0.6  | -    |                 | 31.4 | 31.4 | -    |
| December  | 0.3                | 0.2  | -                     | 0.6      | 0.6  | -    |                 | 42.3 | 42.3 | -    |
| Total     | 2.7                | 2.4  | 0.5                   | 7.0      | 7.0  | 1.5  |                 | 38.1 | 34.9 | 30.1 |

Note:

(i) Flights to and from Tangier were suspended in April 2020 due to the coronavirus (COVID-19) global pandemic and did not resume during 2021.