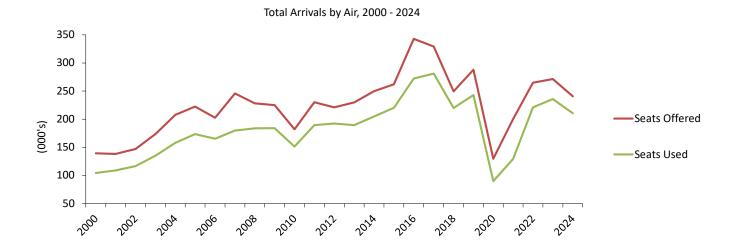

#### 1: Arrivals and Departures by Air

Table 1.01 Arrivals/Departures by Air, 2000 - 2024

|      |         |       | Departures (000's) |       |         |       |         |       |         |       |         |       |
|------|---------|-------|--------------------|-------|---------|-------|---------|-------|---------|-------|---------|-------|
|      | Tot     | al    | Sche               | duled | Cha     | rter  | To      | tal   | Sche    | duled | Charter |       |
| Year | Seats   | Seats | Seats              | Seats | Seats   | Seats | Seats   | Seats | Seats   | Seats | Seats   | Seats |
|      | Offered | Used  | Offered            | Used  | Offered | Used  | Offered | Used  | Offered | Used  | Offered | Used  |
| 2000 | 139.4   | 104.3 | 138.6              | 103.7 | 0.8     | 0.5   | 138.9   | 107.1 | 138.1   | 106.6 | 0.8     | 0.5   |
| 2001 | 138.0   | 109.0 | 137.7              | 108.8 | 0.3     | 0.2   | 138.2   | 110.6 | 137.9   | 110.5 | 0.4     | 0.2   |
| 2002 | 147.2   | 116.6 | 146.3              | 115.7 | 0.9     | 0.9   | 147.0   | 114.8 | 146.1   | 114.0 | 0.9     | 0.9   |
| 2003 | 173.5   | 135.0 | 170.3              | 133.0 | 3.3     | 2.0   | 173.1   | 134.8 | 169.8   | 132.9 | 3.3     | 1.9   |
| 2004 | 207.6   | 157.9 | 206.4              | 157.0 | 1.2     | 0.9   | 207.6   | 158.3 | 206.4   | 157.3 | 1.2     | 0.9   |
| 2005 | 222.4   | 173.5 | 221.6              | 172.7 | 0.8     | 8.0   | 222.2   | 174.4 | 221.4   | 173.7 | 0.8     | 0.7   |
| 2006 | 202.7   | 165.2 | 202.0              | 164.6 | 0.7     | 0.6   | 202.6   | 166.0 | 201.9   | 165.4 | 0.7     | 0.6   |
| 2007 | 245.9   | 179.7 | 244.1              | 179.3 | 1.8     | 0.5   | 246.2   | 181.6 | 244.3   | 180.6 | 1.8     | 1.0   |
| 2008 | 228.3   | 183.7 | 228.3              | 183.7 | -       | -     | 228.3   | 187.3 | 228.3   | 187.3 | -       | -     |
| 2009 | 225.0   | 183.9 | 224.8              | 183.7 | 0.2     | 0.2   | 224.9   | 186.2 | 224.7   | 186.0 | 0.2     | 0.2   |
| 2010 | 181.9   | 151.5 | 181.0              | 151.0 | 0.8     | 0.5   | 182.0   | 152.7 | 181.2   | 152.1 | 0.8     | 0.6   |
| 2011 | 230.1   | 189.5 | 230.1              | 189.5 | -       | -     | 230.1   | 193.5 | 230.1   | 193.5 | -       | -     |
| 2012 | 221.0   | 192.2 | 221.0              | 192.2 | -       | -     | 221.2   | 193.6 | 221.2   | 193.6 | -       | -     |
| 2013 | 229.9   | 189.4 | 229.9              | 189.4 | -       | -     | 227.6   | 193.4 | 227.6   | 193.4 | -       | -     |
| 2014 | 249.7   | 204.9 | 248.7              | 204.6 | 1.0     | 0.3   | 249.8   | 209.4 | 248.8   | 209.1 | 1.0     | 0.3   |
| 2015 | 262.1   | 220.2 | 261.8              | 220.0 | 0.3     | 0.2   | 262.4   | 221.7 | 262.2   | 221.5 | 0.3     | 0.2   |
| 2016 | 342.7   | 272.2 | 342.5              | 272.0 | 0.2     | 0.2   | 342.7   | 274.9 | 342.5   | 274.8 | 0.2     | -     |
| 2017 | 329.2   | 281.1 | 329.1              | 281.0 | 0.2     | 0.2   | 329.2   | 286.0 | 329.0   | 285.8 | 0.2     | 0.2   |
| 2018 | 249.2   | 219.8 | 248.1              | 219.7 | 1.2     | 0.1   | 247.7   | 220.2 | 246.5   | 219.7 | 1.2     | 0.5   |
| 2019 | 287.8   | 242.8 | 286.5              | 241.9 | 1.3     | 0.9   | 287.5   | 246.5 | 286.2   | 245.5 | 1.3     | 0.9   |
| 2020 | 129.7   | 89.8  | 126.6              | 89.1  | 3.1     | 0.7   | 130.2   | 94.6  | 126.8   | 93.4  | 3.4     | 1.2   |
| 2021 | 200.3   | 129.2 | 195.4              | 128.0 | 4.8     | 1.2   | 200.5   | 131.9 | 195.7   | 130.8 | 4.8     | 1.1   |
| 2022 | 264.7   | 221.1 | 263.6              | 220.7 | 1.1     | 0.4   | 264.7   | 223.2 | 263.3   | 222.9 | 1.4     | 0.3   |
| 2023 | 271.5   | 235.8 | 269.7              | 235.4 | 1.9     | 0.4   | 267.9   | 235.7 | 266.1   | 235.2 | 1.9     | 0.5   |
| 2024 | 240.5   | 210.4 | 239.7              | 210.1 | 0.8     | 0.3   | 239.7   | 212.1 | 239.0   | 211.9 | 0.7     | 0.2   |

Note: Coronavirus (COVID-19) restrictions on air travel are evident during 2020 and earlier part of 2021.

Table 2.01 Arrivals by Air from U.K. (Scheduled Flights), 2000 - 2003

|                   | Se         | Seats used (000's) |             | Seats offered (000's) |             |            |             | Load factor (%) |              |              |              |              |
|-------------------|------------|--------------------|-------------|-----------------------|-------------|------------|-------------|-----------------|--------------|--------------|--------------|--------------|
|                   | 2000       | 2001               | 2002        | 2003                  | <br>2000    | 2001       | 2002        | 2003            | 2000         | 2001         | 2002         | 2003         |
| January           | 4.6        | 5.4                | 5.5         | 6.5                   | 11.1        | 9.4        | 9.3         | 11.4            | 41.5         | 57.3         | 59.6         | 57.4         |
| February<br>March | 6.2<br>8.7 | 6.9<br>8.6         | 7.6<br>10.2 | 7.9<br>10.3           | 9.8<br>10.7 | 8.3<br>9.8 | 8.9<br>11.7 | 9.3<br>13.2     | 63.6<br>81.3 | 82.7<br>87.9 | 85.9<br>87.4 | 84.8<br>78.2 |
| April             | 9.1        | 9.0                | 8.0         | 11.0                  | 10.4        | 10.6       | 10.7        | 13.2            | 87.2         | 84.5         | 75.2         | 82.9         |
| May               | 10.1       | 11.1               | 10.4        | 13.0                  | 13.4        | 13.2       | 14.1        | 16.1            | 75.9         | 83.6         | 73.8         | 80.9         |
| June              | 9.7        | 11.0               | 10.4        | 12.2                  | 12.4        | 12.8       | 13.3        | 15.6            | 78.3         | 85.7         | 78.3         | 78.6         |
| July              | 10.8       | 11.7               | 13.2        | 14.6                  | 13.4        | 13.5       | 14.6        | 16.1            | 80.8         | 86.6         | 90.4         | 90.6         |
| August            | 10.1       | 10.5               | 12.2        | 13.2                  | 12.9        | 13.4       | 14.3        | 16.1            | 78.1         | 78.3         | 85.5         | 81.8         |
| September         | 10.5       | 10.2               | 11.4        | 12.0                  | 12.7        | 12.8       | 13.6        | 15.5            | 82.5         | 79.5         | 83.6         | 77.2         |
| October           | 10.0       | 9.5                | 11.0        | 12.3                  | 13.4        | 13.4       | 14.4        | 15.9            | 74.6         | 70.9         | 76.4         | 77.5         |
| November          | 7.0        | 7.5                | 8.0         | 10.2                  | 9.1         | 10.6       | 10.7        | 14.1            | 76.2         | 71.1         | 74.7         | 71.9         |
| December          | 7.0        | 7.5                | 7.6         | 9.8                   | 9.3         | 9.7        | 10.7        | 13.8            | 75.0         | 76.5         | 71.4         | 71.3         |
| Total             | 103.7      | 108.8              | 115.7       | 133.0                 | 138.6       | 137.7      | 146.3       | 170.3           | 74.9         | 79.0         | 79.1         | 78.1         |