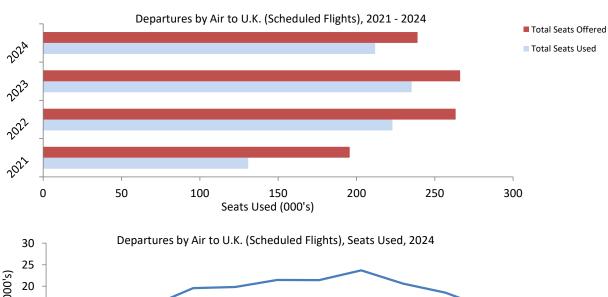

Table 3.09 Departures by Air to U.K. (Scheduled Flights), 2022 - 2024

|           | Seat  | s used (0 | 00's) | Seats | offered (0 | 000's) | Loa  | d factor ( | (%)  |
|-----------|-------|-----------|-------|-------|------------|--------|------|------------|------|
|           | 2022  | 2023      | 2024  | 2022  | 2023       | 2024   | 2022 | 2023       | 2024 |
| January   | 8.2   | 11.4      | 10.9  | 11.8  | 13.1       | 12.4   | 69.0 | 86.9       | 87.8 |
| February  | 9.7   | 11.3      | 12.4  | 11.9  | 13.6       | 15.0   | 81.5 | 83.4       | 82.4 |
| March     | 13.9  | 15.5      | 15.4  | 18.0  | 17.7       | 18.1   | 77.1 | 87.3       | 85.0 |
| April     | 21.7  | 22.9      | 19.6  | 25.8  | 26.4       | 22.1   | 83.9 | 87.0       | 88.7 |
| May       | 22.8  | 23.0      | 19.8  | 28.2  | 26.5       | 22.7   | 81.0 | 86.7       | 87.1 |
| June      | 23.6  | 23.2      | 21.4  | 25.7  | 25.3       | 23.7   | 91.7 | 91.6       | 90.6 |
| July      | 22.9  | 25.2      | 21.4  | 27.4  | 28.6       | 23.7   | 83.4 | 88.1       | 90.4 |
| August    | 24.1  | 24.8      | 23.7  | 25.5  | 26.3       | 24.9   | 94.6 | 94.2       | 95.0 |
| September | 25.3  | 25.9      | 20.6  | 28.5  | 28.0       | 22.3   | 89.0 | 92.4       | 92.5 |
| October   | 24.5  | 23.3      | 18.5  | 29.0  | 26.5       | 20.6   | 84.6 | 88.0       | 89.8 |
| November  | 14.6  | 14.7      | 14.9  | 16.4  | 16.8       | 16.7   | 88.7 | 87.9       | 89.6 |
| December  | 11.7  | 14.1      | 13.3  | 15.0  | 17.4       | 16.9   | 77.6 | 81.0       | 78.9 |
| Total     | 222.9 | 235.2     | 211.9 | 263.3 | 266.1      | 239.0  | 84.7 | 88.4       | 88.7 |