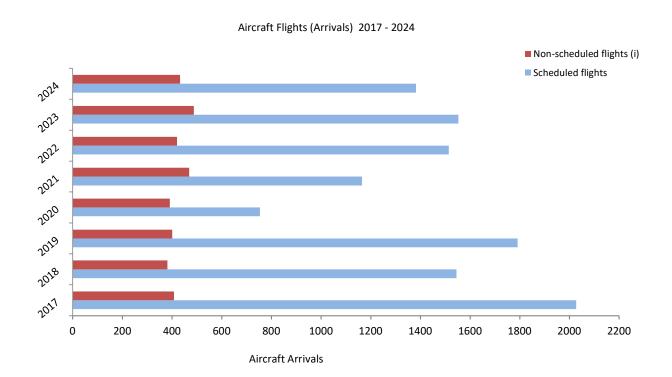

#### 6: Aircraft Arrivals

Table 6.01 Aircraft Arrivals, 2017 - 2024

| Total flights | Non-scheduled flights (i) | Scheduled flights | Year |  |
|---------------|---------------------------|-------------------|------|--|
| 2,435         | 408                       | 2,027             | 2017 |  |
| 1,926         | 381                       | 1,545             | 2018 |  |
| 2,192         | 401                       | 1,791             | 2019 |  |
| 1,145         | 391                       | 754               | 2020 |  |
| 1,634         | 469                       | 1,165             | 2021 |  |
| 1,934         | 420                       | 1,514             | 2022 |  |
| 2,041         | 488                       | 1,553             | 2023 |  |
| 1,814         | 432                       | 1,382             | 2024 |  |

#### Notes:

<sup>(</sup>i) Non-scheduled flights include commercial charters, business jets and light aircrafts.

<sup>(</sup>ii) The impact of the coronavirus (COVID-19) global pandemic on air travel is evident in 2020 and 2021.