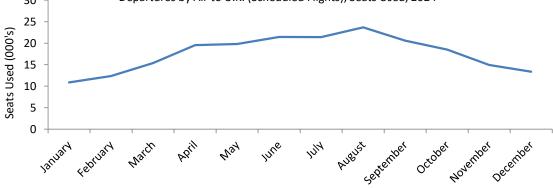

Table 2.07 Arrivals by Air from U.K. (Scheduled Flights), 2022 - 2024

|           | Seats | Seats used (000's) |       | Seats | Seats offered (000's) |       |  | Load factor (%) |      |      |
|-----------|-------|--------------------|-------|-------|-----------------------|-------|--|-----------------|------|------|
|           | 2022  | 2023               | 2024  | 2022  | 2023                  | 2024  |  | 2022            | 2023 | 2024 |
| January   | 6.9   | 10.4               | 9.2   | 11.8  | 13.1                  | 12.5  |  | 58.5            | 79.1 | 73.8 |
| February  | 10.0  | 11.8               | 12.7  | 11.9  | 13.6                  | 15.0  |  | 84.2            | 87.1 | 84.8 |
| March     | 14.8  | 16.8               | 16.9  | 18.0  | 17.7                  | 18.1  |  | 82.4            | 94.8 | 93.2 |
| April     | 21.6  | 22.6               | 18.6  | 25.8  | 26.4                  | 22.1  |  | 83.8            | 85.7 | 84.1 |
| May       | 24.5  | 24.7               | 20.7  | 28.2  | 27.5                  | 22.6  |  | 87.0            | 89.9 | 91.4 |
| June      | 22.2  | 23.4               | 21.1  | 26.0  | 25.6                  | 23.6  |  | 85.4            | 91.4 | 89.2 |
| July      | 24.8  | 26.8               | 22.8  | 27.5  | 29.0                  | 23.9  |  | 90.4            | 92.6 | 95.1 |
| August    | 22.8  | 24.7               | 22.3  | 25.5  | 27.1                  | 24.9  |  | 89.4            | 91.3 | 89.7 |
| September | 23.6  | 24.0               | 19.7  | 28.5  | 27.9                  | 22.2  |  | 82.9            | 86.1 | 88.9 |
| October   | 23.1  | 21.9               | 18.0  | 29.0  | 27.6                  | 21.4  |  | 79.7            | 79.6 | 84.0 |
| November  | 13.3  | 13.5               | 13.6  | 16.4  | 17.0                  | 16.6  |  | 80.8            | 79.5 | 82.2 |
| December  | 13.0  | 14.7               | 14.7  | 15.0  | 17.3                  | 16.9  |  | 86.5            | 84.9 | 86.9 |
| Total     | 220.7 | 235.4              | 210.1 | 263.6 | 269.7                 | 239.7 |  | 83.7            | 87.3 | 87.7 |