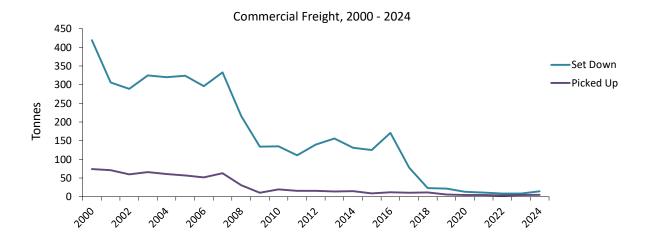

#### 7: Commercial Freight

Table 7.01 Commercial Freight, Set Down/Picked Up by Air, Gibraltar, 2000 - 2024

| Set Down<br>000's kgs) | % Change | Picked Up<br>(000's kgs) | % Change |
|------------------------|----------|--------------------------|----------|
| 44.0                   |          | 74                       |          |
| 419                    | -        | 74                       | -        |
| 306                    | -27.0    | 71                       | -4.1     |
| 289                    | -5.6     | 60                       | -15.5    |
| 325                    | 12.5     | 66                       | 10.0     |
| 320                    | -1.5     | 61                       | -7.6     |
| 324                    | 1.3      | 57                       | -6.6     |
| 296                    | -8.6     | 52                       | -8.8     |
| 333                    | 12.5     | 63                       | 21.2     |
| 216                    | -35.1    | 31                       | -50.8    |
| 134                    | -38.0    | 11                       | -64.5    |
| 135                    | 0.7      | 20                       | 81.8     |
| 111                    | -17.8    | 16                       | -20.0    |
| 140                    | 26.1     | 16                       | 0.0      |
| 156                    | 11.4     | 14                       | -12.5    |
| 131                    | -16.0    | 15                       | 7.1      |
| 125                    | -4.6     | 9                        | -40.0    |
| 171                    | 36.8     | 12                       | 33.3     |
| 78                     | -54.4    | 11                       | -8.3     |
| 23                     | -70.5    | 12                       | 5.7      |
| 22                     | -4.4     | 6                        | -48.4    |
| 13                     | -39.0    | 5                        | -20.0    |
| 11                     | -15.6    | 5                        | 1.5      |
| 9                      | -22.7    | 4                        | -24.3    |
| 9                      | 0.6      | 5                        | 32.9     |
| 15                     | 67.2     | 5                        | 3.6      |

#### Notes:

<sup>(</sup>i) Commercial freight includes from/to all destinations.

 $<sup>{\</sup>it (ii)}\ The\ total\ yearly\ figures\ have\ been\ rounded\ off\ from\ actual\ figures.}$