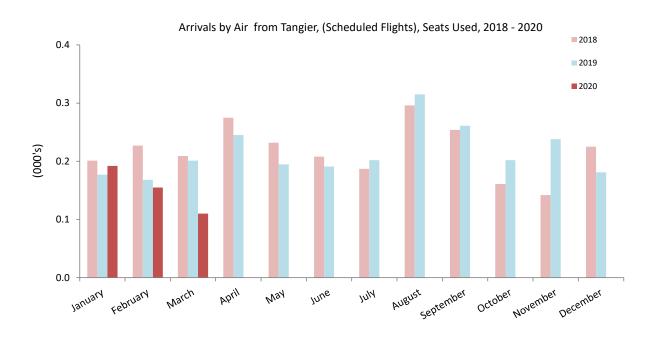

Note: Flights to and from Madrid re-commenced in April 2009 and ended in March 2010.

Table 2.09 Arrivals by Air from Tangier (Scheduled Flights), 2018 - 2020

|           | Seats | used (00 | 0's) | Seats o | ffered (0 | 00's) |   | Load | l factor (9 | %)   |
|-----------|-------|----------|------|---------|-----------|-------|---|------|-------------|------|
|           | 2018  | 2019     | 2020 | 2018    | 2019      | 2020  | • | 2018 | 2019        | 2020 |
| January   | 0.2   | 0.2      | 0.2  | 0.6     | 0.6       | 0.6   |   | 28.1 | 28.1        | 30.5 |
| February  | 0.2   | 0.2      | 0.2  | 0.6     | 0.6       | 0.6   |   | 30.0 | 30.0        | 27.7 |
| March     | 0.2   | 0.2      | 0.1  | 0.6     | 0.6       | 0.4   |   | 31.9 | 31.9        | 31.4 |
| April     | 0.3   | 0.2      | -    | 0.6     | 0.6       | -     |   | 43.8 | 43.8        | -    |
| May       | 0.2   | 0.2      | -    | 0.6     | 0.6       | -     |   | 31.0 | 31.0        | -    |
| June      | 0.2   | 0.2      | -    | 0.6     | 0.6       | -     |   | 34.1 | 34.1        | -    |
| July      | 0.2   | 0.2      | -    | 0.6     | 0.6       | -     |   | 36.1 | 36.1        | -    |
| August    | 0.3   | 0.3      | -    | 0.6     | 0.6       | -     |   | 50.0 | 50.0        | -    |
| September | 0.3   | 0.3      | -    | 0.6     | 0.6       | -     |   | 46.6 | 46.6        | -    |
| October   | 0.2   | 0.2      | -    | 0.5     | 0.6       | -     |   | 36.1 | 36.1        | -    |
| November  | 0.1   | 0.2      | -    | 0.6     | 0.6       | -     |   | 42.5 | 42.5        | -    |
| December  | 0.2   | 0.2      | -    | 0.6     | 0.6       | -     |   | 32.3 | 32.3        | -    |
| Total     | 2.6   | 2.6      | 0.5  | 7.0     | 7.0       | 1.5   |   | 44.1 | 36.8        | 29.7 |

Note:

(i) Flights to and from Tangier were suspended in April 2020 due to the coronavirus (COVID-19) global pandemic and did not resume thereafter.

Table 3.01 Departures by Air to U.K. (Scheduled Flights), 2000 - 2002