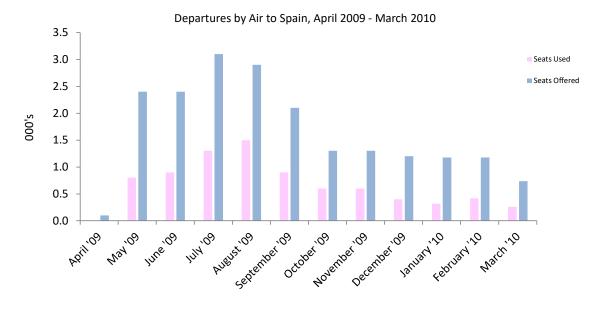

Note:

<sup>(</sup>i) Coronavirus (COVID-19) restrictions on air travel are evident during 2020 and earlier part of 2021.

Table 3.10 Departures by Air to Spain (Scheduled Flights), 2008 - 2010

|           | Seats | Seats used (000's) |      | Seats offered (000's) |      |      | Load factor (%) |      |      |      |
|-----------|-------|--------------------|------|-----------------------|------|------|-----------------|------|------|------|
|           | 2008  | 2009               | 2010 |                       | 2008 | 2009 | 2010            | 2008 | 2009 | 2010 |
| January   | 0.4   | -                  | 0.3  |                       | 1.1  | -    | 1.2             | 35.7 | -    | 27.0 |
| February  | 0.4   | -                  | 0.4  |                       | 1.3  | -    | 1.2             | 34.5 | -    | 35.5 |
| March     | 0.6   | -                  | 0.3  |                       | 1.3  | -    | 0.7             | 47.2 | -    | 35.5 |
| April     | 0.3   | -                  | -    |                       | 1.1  | 0.1  | -               | 25.1 | 29.6 | -    |
| May       | 0.4   | 0.8                | -    |                       | 1.3  | 2.4  | -               | 34.0 | 33.4 | -    |
| June      | 0.6   | 0.9                | -    |                       | 1.0  | 2.4  | -               | 56.7 | 37.4 | -    |
| July      | 0.6   | 1.3                | -    |                       | 1.1  | 3.1  | -               | 55.8 | 41.5 | -    |
| August    | 0.9   | 1.5                | -    |                       | 1.4  | 2.9  | -               | 67.3 | 50.5 | -    |
| September | 0.5   | 0.9                | -    |                       | 1.1  | 2.1  | -               | 45.7 | 42.2 | -    |
| October   | -     | 0.6                | -    |                       | -    | 1.3  | -               | -    | 44.1 | -    |
| November  | -     | 0.6                | -    |                       | -    | 1.3  | -               | -    | 47.3 | -    |
| December  | -     | 0.4                | -    |                       | -    | 1.2  | -               | -    | 36.3 | -    |
| Total     | 4.8   | 6.9                | 1.0  |                       | 10.7 | 16.6 | 3.1             | 44.8 | 41.7 | 32.2 |

Note:

Flights to and from Madrid re-commenced in April 2009 and ended in March 2010.

Table 3.11 Departures by Air to Tangier (Scheduled Flights), 2018 - 2020

|           | Seats used (000's) |      | Seats offered (000's) |          |      |      | Load factor (%) |      |      |      |
|-----------|--------------------|------|-----------------------|----------|------|------|-----------------|------|------|------|
|           | 2018               | 2019 | 2020                  | <br>2018 | 2019 | 2020 | -               | 2018 | 2019 | 2020 |
| January   | 0.2                | 0.1  | 0.2                   | 0.6      | 0.6  | 0.6  |                 | 20.3 | 20.3 | 28.7 |
| February  | 0.2                | 0.2  | 0.2                   | 0.6      | 0.6  | 0.6  |                 | 26.8 | 26.8 | 26.8 |
| March     | 0.3                | 0.2  | 0.1                   | 0.6      | 0.6  | 0.4  |                 | 31.0 | 31.0 | 38.0 |
| April     | 0.2                | 0.3  | -                     | 0.6      | 0.6  | -    |                 | 46.1 | 46.1 | -    |
| May       | 0.2                | 0.2  | -                     | 0.6      | 0.6  | -    |                 | 28.3 | 28.3 | -    |
| June      | 0.2                | 0.2  | -                     | 0.6      | 0.6  | -    |                 | 31.6 | 31.6 | -    |
| July      | 0.3                | 0.2  | -                     | 0.6      | 0.6  | -    |                 | 37.0 | 37.0 | -    |
| August    | 0.4                | 0.3  | -                     | 0.6      | 0.6  | -    |                 | 49.0 | 49.0 | -    |
| September | 0.2                | 0.2  | -                     | 0.6      | 0.6  | -    |                 | 32.1 | 32.1 | -    |
| October   | 0.2                | 0.3  | -                     | 0.5      | 0.6  | -    |                 | 44.6 | 44.6 | -    |
| November  | 0.2                | 0.2  | -                     | 0.6      | 0.6  | -    |                 | 31.4 | 31.4 | -    |
| December  | 0.3                | 0.2  | -                     | 0.6      | 0.6  | -    |                 | 42.3 | 42.3 | -    |
| Total     | 2.7                | 2.4  | 0.5                   | 7.0      | 7.0  | 1.5  |                 | 38.1 | 34.9 | 30.1 |