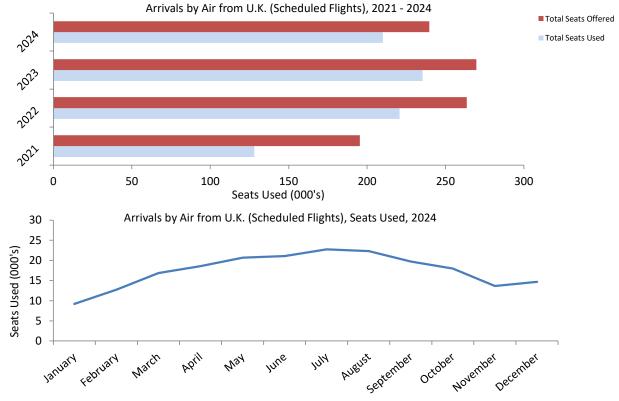

Table 2.07 Arrivals by Air from U.K. (Scheduled Flights), 2022 - 2024

|           | Seats | Seats used (000's) |       | Seats | Seats offered (000's) |       |  | Load factor (%) |      |      |
|-----------|-------|--------------------|-------|-------|-----------------------|-------|--|-----------------|------|------|
|           | 2022  | 2023               | 2024  | 2022  | 2023                  | 2024  |  | 2022            | 2023 | 2024 |
| January   | 6.9   | 10.4               | 9.2   | 11.8  | 13.1                  | 12.5  |  | 58.5            | 79.1 | 73.8 |
| February  | 10.0  | 11.8               | 12.7  | 11.9  | 13.6                  | 15.0  |  | 84.2            | 87.1 | 84.8 |
| March     | 14.8  | 16.8               | 16.9  | 18.0  | 17.7                  | 18.1  |  | 82.4            | 94.8 | 93.2 |
| April     | 21.6  | 22.6               | 18.6  | 25.8  | 26.4                  | 22.1  |  | 83.8            | 85.7 | 84.1 |
| May       | 24.5  | 24.7               | 20.7  | 28.2  | 27.5                  | 22.6  |  | 87.0            | 89.9 | 91.4 |
| June      | 22.2  | 23.4               | 21.1  | 26.0  | 25.6                  | 23.6  |  | 85.4            | 91.4 | 89.2 |
| July      | 24.8  | 26.8               | 22.8  | 27.5  | 29.0                  | 23.9  |  | 90.4            | 92.6 | 95.1 |
| August    | 22.8  | 24.7               | 22.3  | 25.5  | 27.1                  | 24.9  |  | 89.4            | 91.3 | 89.7 |
| September | 23.6  | 24.0               | 19.7  | 28.5  | 27.9                  | 22.2  |  | 82.9            | 86.1 | 88.9 |
| October   | 23.1  | 21.9               | 18.0  | 29.0  | 27.6                  | 21.4  |  | 79.7            | 79.6 | 84.0 |
| November  | 13.3  | 13.5               | 13.6  | 16.4  | 17.0                  | 16.6  |  | 80.8            | 79.5 | 82.2 |
| December  | 13.0  | 14.7               | 14.7  | 15.0  | 17.3                  | 16.9  |  | 86.5            | 84.9 | 86.9 |
| Total     | 220.7 | 235.4              | 210.1 | 263.6 | 269.7                 | 239.7 |  | 83.7            | 87.3 | 87.7 |

Notes:

<sup>(</sup>i) The total yearly figures have been rounded off from the actual figures and need not necessarily equal the sum of the rounded off monthly figures.

<sup>(</sup>ii) Coronavirus (COVID-19) restrictions on air travel are evident during 2020 and earlier part of 2021.