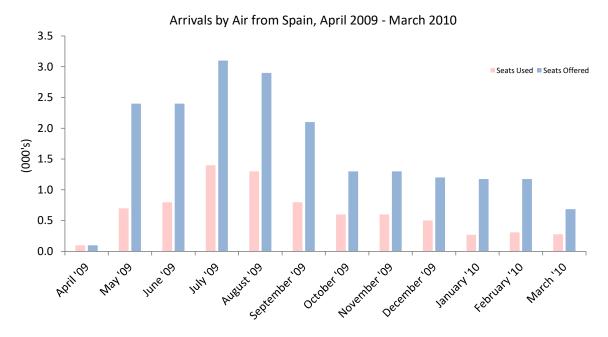

Table 2.08 Arrivals by Air from Spain (Scheduled Flights), 2008 - 2010

|           | Seats | Seats used (000's) |      | Seats offered (000's) |      |      |  | Load factor (%) |      |      |
|-----------|-------|--------------------|------|-----------------------|------|------|--|-----------------|------|------|
|           | 2008  | 2009               | 2010 | 2008                  | 2009 | 2010 |  | 2008            | 2009 | 2010 |
| lanuary   | 0.2   |                    | 0.2  | 1.1                   |      | 1.2  |  | 29.6            |      | 22.0 |
| January   | 0.3   | -                  | 0.3  |                       | -    |      |  |                 | -    | 23.0 |
| February  | 0.5   | -                  | 0.3  | 1.3                   | -    | 1.2  |  | 36.0            | -    | 26.4 |
| March     | 0.5   | -                  | 0.3  | 1.3                   | -    | 0.7  |  | 42.3            | -    | 40.5 |
| April     | 0.3   | 0.1                | -    | 1.1                   | 0.1  | -    |  | 26.6            | 51.0 | -    |
| May       | 0.4   | 0.7                | -    | 1.3                   | 2.4  | -    |  | 32.5            | 31.8 | -    |
| June      | 0.5   | 0.8                | -    | 1.0                   | 2.4  | -    |  | 53.5            | 35.1 | -    |
| July      | 0.7   | 1.4                | -    | 1.1                   | 3.1  | -    |  | 63.4            | 45.9 | -    |
| August    | 0.8   | 1.3                | -    | 1.4                   | 2.9  | -    |  | 57.0            | 44.8 | -    |
| September | 0.6   | 0.8                | -    | 1.1                   | 2.1  | -    |  | 49.7            | 38.8 | -    |
| October   | -     | 0.6                | -    | -                     | 1.3  | -    |  | -               | 47.8 | -    |
| November  | -     | 0.6                | -    | -                     | 1.3  | -    |  | -               | 49.6 | -    |
| December  | -     | 0.5                | -    | -                     | 1.2  | -    |  | -               | 42.9 | -    |
| Total     | 4.7   | 6.9                | 0.9  | 10.7                  | 16.6 | 3.0  |  | 43.3            | 41.5 | 28.3 |

Note: Flights to and from Madrid re-commenced in April 2009 and ended in March 2010.

Table 2.09 Arrivals by Air from Tangier (Scheduled Flights), 2018 - 2020

|           | Seats | used (00 | 0's) | Seats o | ffered (0 | 00's) |   | Load | l factor (9 | %)   |
|-----------|-------|----------|------|---------|-----------|-------|---|------|-------------|------|
|           | 2018  | 2019     | 2020 | 2018    | 2019      | 2020  | • | 2018 | 2019        | 2020 |
| January   | 0.2   | 0.2      | 0.2  | 0.6     | 0.6       | 0.6   |   | 28.1 | 28.1        | 30.5 |
| February  | 0.2   | 0.2      | 0.2  | 0.6     | 0.6       | 0.6   |   | 30.0 | 30.0        | 27.7 |
| March     | 0.2   | 0.2      | 0.1  | 0.6     | 0.6       | 0.4   |   | 31.9 | 31.9        | 31.4 |
| April     | 0.3   | 0.2      | -    | 0.6     | 0.6       | -     |   | 43.8 | 43.8        | -    |
| May       | 0.2   | 0.2      | -    | 0.6     | 0.6       | -     |   | 31.0 | 31.0        | -    |
| June      | 0.2   | 0.2      | -    | 0.6     | 0.6       | -     |   | 34.1 | 34.1        | -    |
| July      | 0.2   | 0.2      | -    | 0.6     | 0.6       | -     |   | 36.1 | 36.1        | -    |
| August    | 0.3   | 0.3      | -    | 0.6     | 0.6       | -     |   | 50.0 | 50.0        | -    |
| September | 0.3   | 0.3      | -    | 0.6     | 0.6       | -     |   | 46.6 | 46.6        | -    |
| October   | 0.2   | 0.2      | -    | 0.5     | 0.6       | -     |   | 36.1 | 36.1        | -    |
| November  | 0.1   | 0.2      | -    | 0.6     | 0.6       | -     |   | 42.5 | 42.5        | -    |
| December  | 0.2   | 0.2      | -    | 0.6     | 0.6       | -     |   | 32.3 | 32.3        | -    |
| Total     | 2.6   | 2.6      | 0.5  | 7.0     | 7.0       | 1.5   |   | 44.1 | 36.8        | 29.7 |